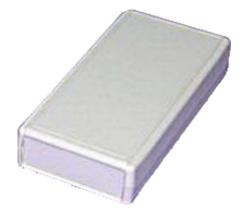

### Hand Held Enclosure With Removable Panel, ABS

#### Specifications:

Material Colour Panel Supply

Enclosure Type External Height External Width External Depth Operating Temperature

- : ABS
- : Light grey
- : ABS
- : M2.6 fixing screws × 4 pieces M2.6 PCB screws × 4 pieces
- : Handheld
- : 120mm
- : 70mm
- : 25mm
- : -40°C to +75°C