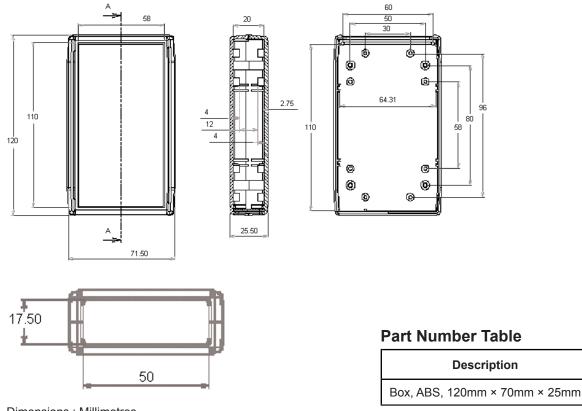

#### Specifications:

Material Colour Panel Supply

Enclosure Type External Height External Width External Depth Operating Temperature

- : ABS
- : Light grey
- : ABS
- : M2.6 fixing screws × 4 pieces M2.6 PCB screws × 4 pieces
- : Handheld
- : 120mm
- : 70mm
- : 25mm
- : -40°C to +75°C

#### Dimensions : Millimetres